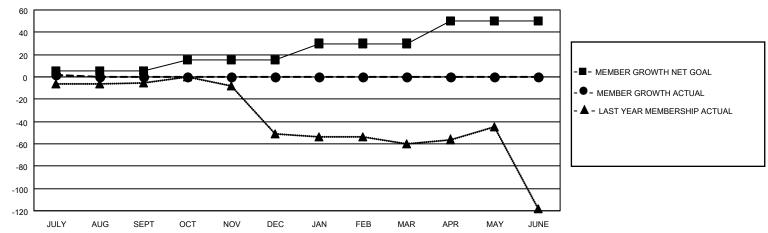

## GOALS AND ACTUAL MEMBERS CUMULATIVE

| DROPPED CLUBS: 0 |    | 7 CLUBS OF 57 ADDED 1 OR<br>MORE NEW MEMBERS | GENDER DISTRIBUTION                 |              |  |
|------------------|----|----------------------------------------------|-------------------------------------|--------------|--|
|                  |    | WORE NEW WEWBERS                             | MALE                                | 483 (53.25%) |  |
|                  |    |                                              | FEMALE 424 (46.75%)                 |              |  |
| DROPPED MEMBERS  |    |                                              | NON BINARY                          | 0 (0.00%)    |  |
| DIOTTED MEMBERS  |    |                                              | PREFER NOT TO ANSWER                | 0 (0.00%)    |  |
| DECEASED         | 1  |                                              |                                     | ( ( ( ) )    |  |
| CLUB CANCELLED   | 0  | CLICK HERE FOR CUMULATIVE                    | TOTAL FAMILY UNIT MEMBERS           | 212          |  |
| OTHER            | 13 | MEMBERSHIP DATA                              |                                     |              |  |
| TOTAL            | 14 |                                              | FAMILY MEMBERS PAYING HALF DUES 110 |              |  |
|                  |    |                                              |                                     |              |  |